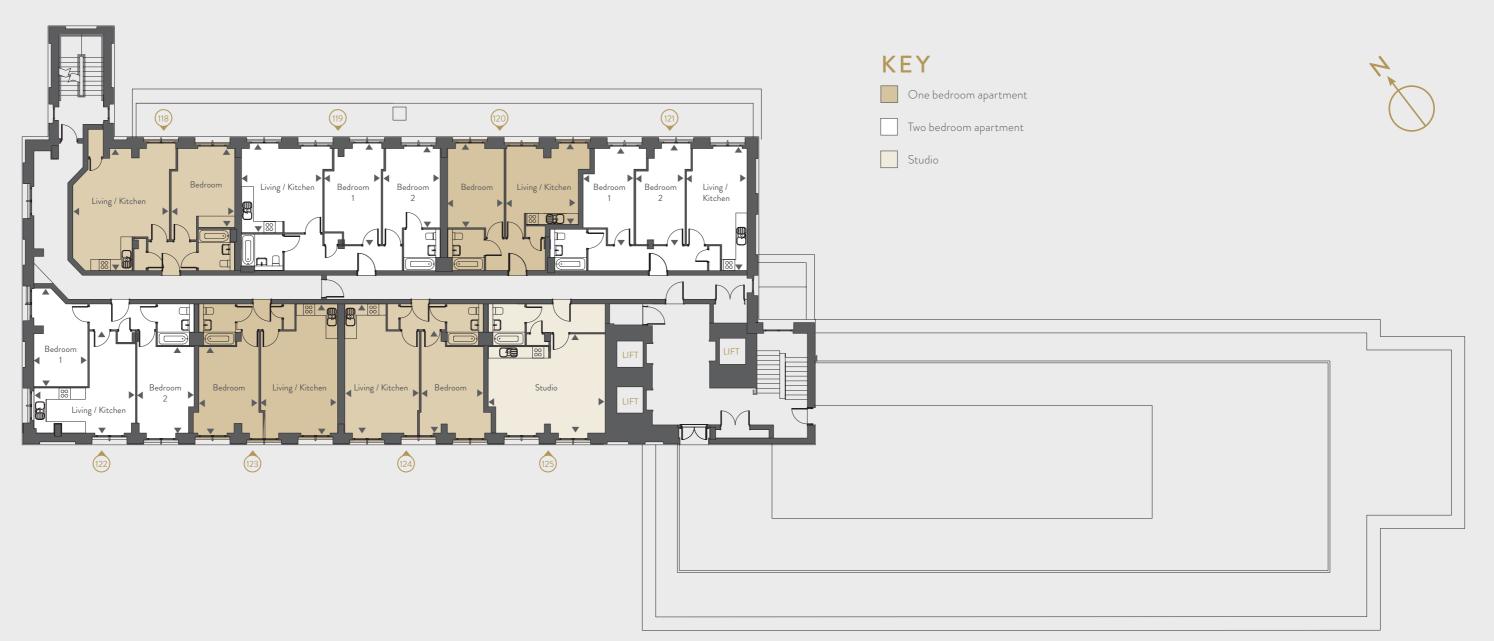

## FLOOR 7

| APARTMENT 118 | Α | РΑ | RT | ΜE | NΤ | 118 |
|---------------|---|----|----|----|----|-----|
|---------------|---|----|----|----|----|-----|

 Living / Kitchen
 6.5m x 5.1m
 214" x 16'9"

 Bedroom
 4.3m x 3.3m
 14'1" x 10'10"

### APARTMENT 119

 Living / Kitchen
 4.7m x 4.3m
 15'5" x 14'1"

 Bedroom 1
 5.4m x 3.0m
 17'9" x 9'10"

 Bedroom 2
 4.3m x 3.0m
 14'1" x 9'10"

### APARTMENT 120

Living / Kitchen 4.2m x 3.8m 13'9" x 12'6" Bedroom 1 4.5m x 3.0m 14'9" x 9'10"

### APARTMENT 121

 Living / Kitchen
 6.0m x 3.2m
 19'8" x 10'6"

 Bedroom 1
 5.3m x 2.7m
 17'5" x 8'10"

 Bedroom 2
 5.3m x 2.6m
 17'5" x 8'6"

### **APARTMENT 122**

 Living / Kitchen
 5.4m x 5.4m
 17'9" x 17'9"

 Bedroom 1
 5.2m x 2.8m
 17'1" x 9'2"

 Bedroom 2
 4.6m x 3.0m
 15'1" x 9'10"

### **APARTMENT 123**

 Living / Kitchen
 6.9m x 4.0m
 22'8" x 13'1"

 Bedroom
 4.7m x 3.1m
 15'5" x 10'2"

### APARTMENT 124

 Living / Kitchen
 6.9m x 3.9m
 22'8" x 12'10"

 Bedroom
 5.1m x 3.3m
 16'9" x 10'10"

### APARTMENT 125

Studio 6.2m x 5.2m 20'4" x 17'1"