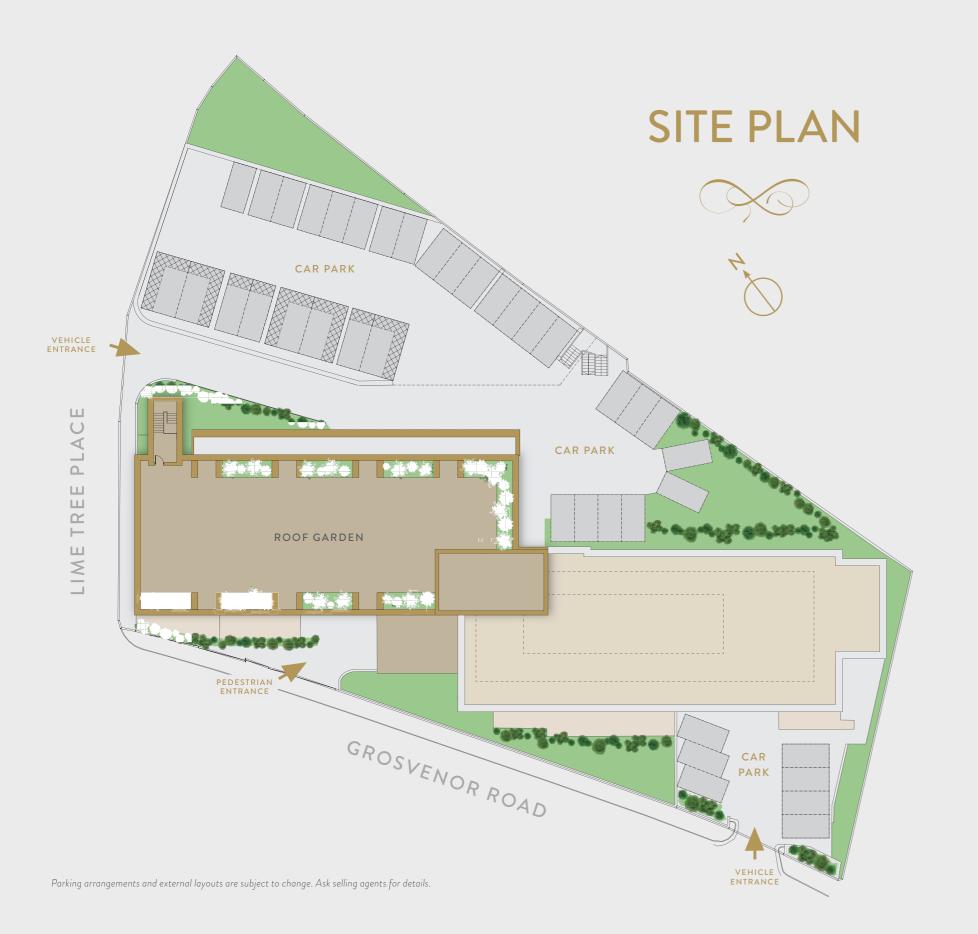

#### WARRANT`

10 year CRL warranty

ZIGGURAT

HOUSE

ZIGGURAI

**GROUND FLOOR** 

## GROUND FLOOR

| Bedroom                                                   | 6.7m x 3.3m                               | 22'0" x 10'10"                                  |
|-----------------------------------------------------------|-------------------------------------------|-------------------------------------------------|
| APARTMENT 2 Living / Kitchen Bedroom 1 Bedroom 2          | 7.0m x 4.8m<br>7.0m x 3.0m<br>7.0m x 3.0m | 23'0" x 15'9"<br>23'0" x 9'10"<br>23'0" x 9'10" |
| APARTMENT 3 Living / Kitchen Bedroom                      | 6.6m x 4.4m<br>6.6m x 3.0m                | 21'8" x 14'5"<br>21'8" x 9'10"                  |
| APARTMENT 4<br>Living / Kitchen<br>Bedroom 1<br>Bedroom 2 | 5.4m x 5.4m<br>5.2m x 2.8m<br>4.6m x 3.0m | 17'9" x 17'9"<br>17'1" x 9'2"<br>15'1" x 9'10"  |
| APARTMENT 5 Living / Kitchen Bedroom                      | 7.1m x 4.0m<br>4.7m x 3.1m                | 23'4" x 13'1"<br>15'5" x 10'2"                  |