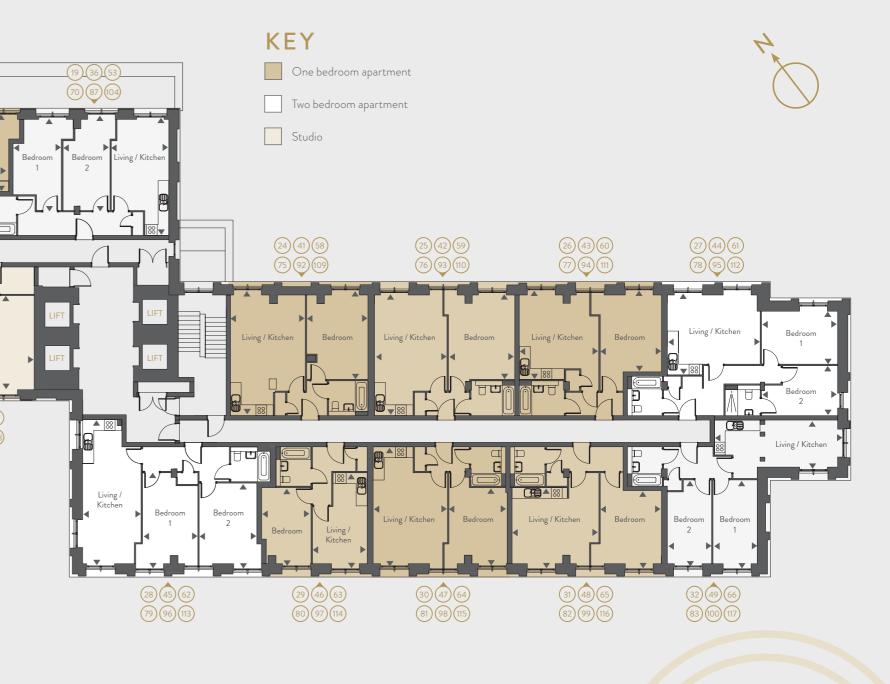

FLOORS 1-6

### FLOORS 1-6

### APARTMENT 16, 33, 50, 67, 84, 101

Living / Kitchen 6.5m x 5.1m 21'4" x 16'9" Bedroom 4.3m x 3.3m 14'1" x 10'10"

### APARTMENT 17, 34, 51, 68, 85, 102

 Living / Kitchen
 4.7m x 4.3m
 15'5" x 14'1"

 Bedroom 1
 5.4m x 3.0m
 17'9" x 9'10"

 Bedroom 2
 4.3m x 3.0m
 14'1" x 9'10"

### APARTMENT 18, 35, 52, 69, 86, 103

Living / Kitchen 4.2m x 3.8m 13'9" x 12'6" Bedroom 4.5m x 3.0m 14'9" x 9'10"

### APARTMENT 19, 36, 53, 70, 87, 104

 Living / Kitchen
 6.6m x 3.2m
 21'8" x 10'6"

 Bedroom 1
 5.3m x 2.7m
 17'5" x 8'10"

 Bedroom 2
 5.3m x 2.6m
 17'5" x 8'6"

### APARTMENT 20, 37, 54, 71, 88, 105

 Living / Kitchen
 5.4m x 5.4m
 17'9" x 17'9"

 Bedroom 1
 5.4m x 2.8m
 17'9" x 9'2"

 Bedroom 2
 4.6m x 3.0m
 15'1" x 9'10"

### APARTMENT 21, 38, 55, 72, 89, 106

 Living / Kitchen
 6.9m x 4.0m
 22'8" x 13'1"

 Bedroom
 4.7m x 3.1m
 15'5" x 10'2"

#### APARTMENT 22, 39, 56, 73, 90, 107

Living / Kitchen 6.9m x 3.9m 22'8" x 12'10" Bedroom 1 5.4m x 3.3m 17'9" x 10'10"

### APARTMENT 23, 40, 57, 74, 91, 108

Studio 6.2m x 5.2m 20'4" x 17'1"

### APARTMENT 24, 41, 58, 75, 92, 109

Living / Kitchen 7.1m x 4.1m 23'4" x 13'5" Bedroom 1 5.0m x 3.4m 16'5" x 11'2"

### APARTMENT 25, 42, 59, 76, 93, 110

Living / Kitchen 6.8m x 4.0m 22'4" x 13'1" Bedroom 4.8m x 3.7m 15'9" x 12'2"

#### APARTMENT 26, 43, 60, 77, 94, 111

Living / Kitchen 5.0m x 4.4m 16'5" x 14'5" Bedroom 4.6m x 3.4m 15'1" x 11'2"

### APARTMENT 27, 44, 61, 78, 95, 112

 Living / Kitchen
 5.1m x 4.6m
 16'9" x 15'1"

 Bedroom 1
 2.9m x 4.2m
 9'6" x 13'9"

 Bedroom 2
 2.8m x 4.2m
 9'2" x 13'9"

### APARTMENT 28, 45, 62, 79, 96, 113

 Living / Kitchen
 8.1m x 3.2m
 26'7" x 10'6"

 Bedroom 1
 5.3m x 3.1m
 17'5" x 10'2"

 Bedroom 2
 4.8m x 3.2m
 15'9" x 10'6"

### APARTMENT 29, 46, 63, 80, 97, 114

Living / Kitchen 5.3m x 3.1m 17'5" x 10'2" Bedroom 4.3m x 2.7m 14'1" x 8'10"

### APARTMENT 30, 47, 64, 81, 98, 115

Living / Kitchen 6.6m x 4.1m 21'8" x 13'5" Bedroom 4.3m x 3.3m 14'1" x 10'10"

### APARTMENT 31, 48, 65, 82, 99, 116

Living / Kitchen 4.8 m x 4.5 m 15'9" x 14'9" Bedroom 4.3 m x 3.4 m 14'1" x 11'2"

### APARTMENT 32, 49, 66, 83, 100, 117

 Living / Kitchen
 7.1m x 2.6m
 23'4" x 8'6"

 Bedroom 1
 4.9m x 2.5m
 16'1" x 8'2"

 Bedroom 2
 4.9m x 2.5m
 16'1" x 8'2"

FLOOR 7