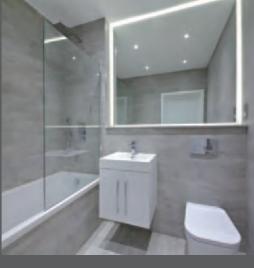

### BATHROOM

Saneux bath with glass shower screen and fixed shower head /hite vanity units (white colour) with incorporated basir Back to wall WC

Fully tiled walls and floo

#### N SUITE SHOWER ROOM

(To select apartments

Basin

Fully tiled porcelain walls and floor