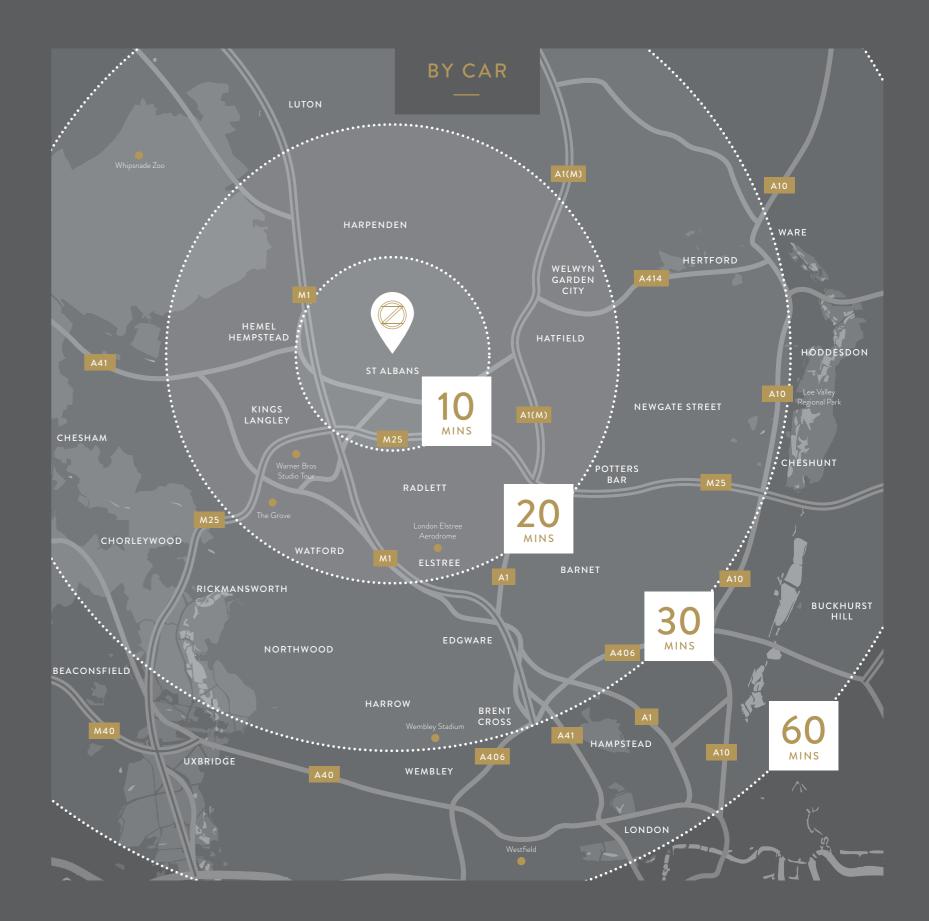

# STAY WELL CONNECTED

### FOR A CHANGE OF SCENE, THE BIG CITY IS NEVER FAR AWAY

From your home at Ziggurat House, St Albans' fast and direct connections make getting around easy.
The city's main station offers a speedy commute into King's Cross St Pancras in less than half an hour,
with a choice of onward connections to the West End, City and major airports.

St Albans Abbey Station, meanwhile, takes you straight into Euston via Watford Junction. If you'd rather travel at your own speed, the apartments' allocated parking and nearby M1 and M25 makes driving in any direction simple.

### BY CAR

Source: Transport for London and Google Maps

ZIGGURAT