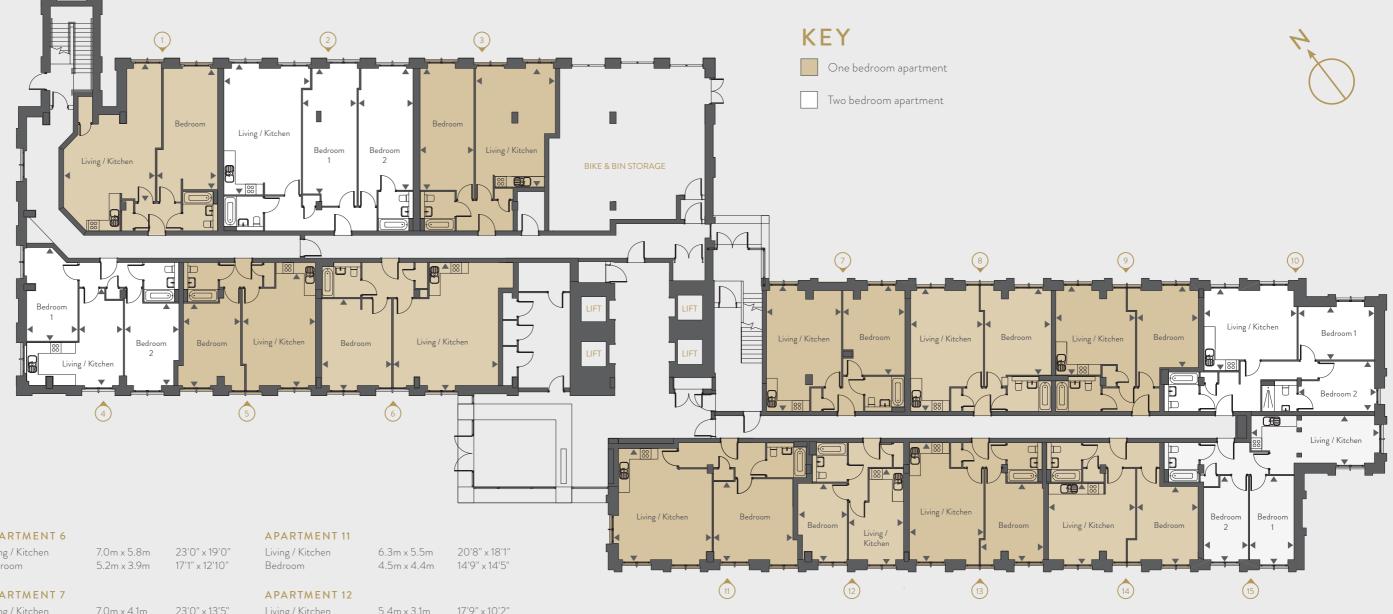

#### WARRANT`

10 year CRL warranty

ZIGGURAT

HOUSE

ZIGGURAI

**GROUND FLOOR** 

## GROUND FLOOR

| Bedroom                                                   | 6.7m x 3.3m                               | 22'0" x 10'10"                                  |
|-----------------------------------------------------------|-------------------------------------------|-------------------------------------------------|
| APARTMENT 2 Living / Kitchen Bedroom 1 Bedroom 2          | 7.0m x 4.8m<br>7.0m x 3.0m<br>7.0m x 3.0m | 23'0" x 15'9"<br>23'0" x 9'10"<br>23'0" x 9'10" |
| APARTMENT 3 Living / Kitchen Bedroom                      | 6.6m x 4.4m<br>6.6m x 3.0m                | 21'8" x 14'5"<br>21'8" x 9'10"                  |
| APARTMENT 4<br>Living / Kitchen<br>Bedroom 1<br>Bedroom 2 | 5.4m x 5.4m<br>5.2m x 2.8m<br>4.6m x 3.0m | 17'9" x 17'9"<br>17'1" x 9'2"<br>15'1" x 9'10"  |
| APARTMENT 5 Living / Kitchen Bedroom                      | 7.1m x 4.0m<br>4.7m x 3.1m                | 23'4" x 13'1"<br>15'5" x 10'2"                  |

7.7m x 5.1m 25'3" x 16'9"

APARTMENT 1
Living / Kitchen

| APARTMENT 6 Living / Kitchen Bedroom                       | 7.0m x 5.8m<br>5.2m x 3.9m                | 23'0" × 19'0"<br>17'1" × 12'10"               | APARTMENT 11<br>Living / Kitchen<br>Bedroom       | 6.3m x 5.5m<br>4.5m x 4.4m                | 20'8" x 18'1"<br>14'9" x 14'5"               |
|------------------------------------------------------------|-------------------------------------------|-----------------------------------------------|---------------------------------------------------|-------------------------------------------|----------------------------------------------|
| APARTMENT 7 Living / Kitchen Bedroom                       | 7.0m x 4.1m<br>5.0m x 3.4m                | 23'0" x 13'5"<br>16'5" x 11'2"                | APARTMENT 12<br>Living / Kitchen<br>Bedroom       | 5.4m x 3.1m<br>4.4m x 2.7m                | 17'9" x 10'2"<br>14'5" x 8'10"               |
| APARTMENT 8 Living / Kitchen Bedroom                       | 6.7m x 4.0m<br>5.0m x 3.7m                | 22'0" x 13'1"<br>16'5" x 12'2"                | APARTMENT 13<br>Living / Kitchen<br>Bedroom       | 6.6m x 4.1m<br>4.3m x 3.5m                | 21'8" x 13'5"<br>14'1" x 11'6"               |
| APARTMENT 9 Living / Kitchen Bedroom                       | 5.0m x 4.4m<br>4.5m x 3.4m                | 16'5" x 14'5"<br>14'9" x 11'2"                | APARTMENT 14<br>Living / Kitchen<br>Bedroom       | 4.8m x 4.6m<br>4.3m x 3.4m                | 15'9" x 15'1"<br>14'1" x 11'2"               |
| APARTMENT 10<br>Living / Kitchen<br>Bedroom 1<br>Bedroom 2 | 5.1m x 4.6m<br>4.2m x 2.9m<br>4.2m x 2.8m | 16'9" x 15'1"<br>13'9" x 9'6"<br>13'9" x 9'2" | APARTMENT 15 Living / Kitchen Bedroom 1 Bedroom 2 | 7.1m x 2.6m<br>4.9m x 2.5m<br>4.9m x 2.5m | 23'4" x 8'6"<br>16'1" x 8'2"<br>16'1" x 8'2" |

FLOORS 1-6

### FLOORS 1-6